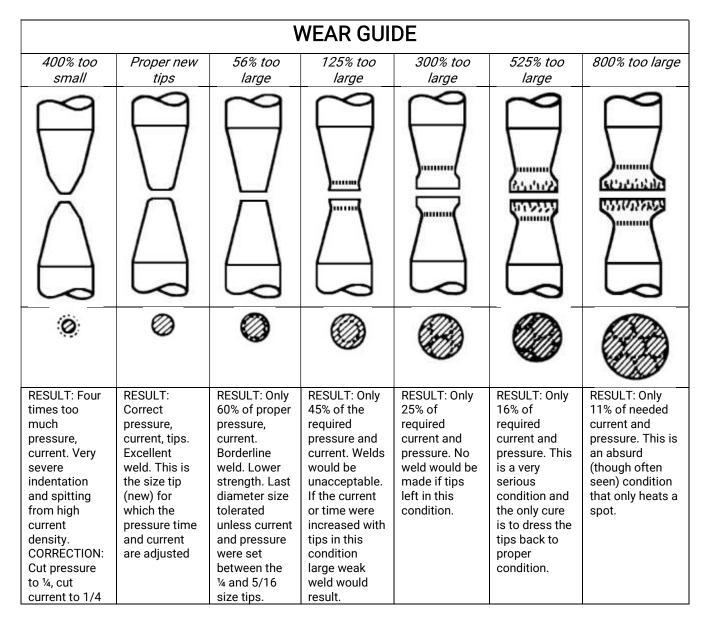

## **RESISTANCE WELDING ELECTRODE MAINTENANCE**

This chart shows graphically the importance of electrode maintenance. This is not only important from the quality of the weld which is of first importance, also extra load added to the welding machine and equipment. Read the data on the chart, you can then draw you own conclusions.