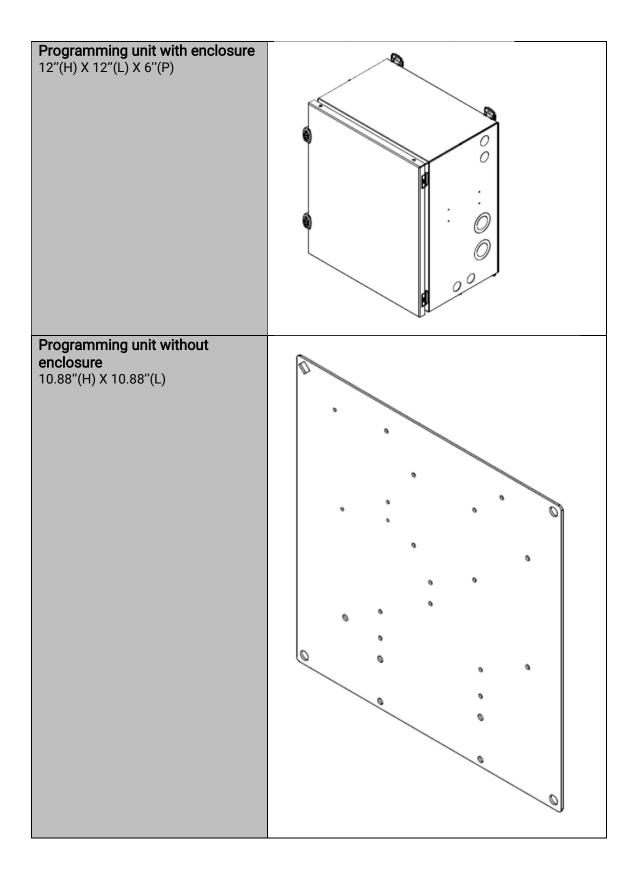

## ALPHA 2 CONTROLLER

| TECHNICAL DATASHEET              |                                                  |
|----------------------------------|--------------------------------------------------|
| Operation voltage of firing card | 110/208/220/240/380/440/575Vac                   |
| Power supply                     | 110 VAC 50/60Hz                                  |
|                                  | Self-ajusting / 1 Ph                             |
| Programming                      | Access via touch sensitive pad on front panel as |
|                                  | well as visualization thru a LED display         |
| Operation temperature            | 1°C to 70°C                                      |
| PARAMETERS                       |                                                  |
| Squeeze Time                     | 0 to 99 cycles                                   |
| Weld Time                        | 1 to 99 cycles                                   |
| Hold Time                        | 0 to 99 cycles                                   |
| Off Time                         | 0 to 99 cycles                                   |
| Heat                             | 20 to 90%                                        |
| Cycle selector                   | Simple or repetitive                             |
| Input signals                    | Sequence initialization pedal, second stage      |
|                                  | and/or pressure monitoring                       |
| Output signals                   | N/O dry contact for pneumatic valve              |
| Welding (Weld / No weld)         | On / Off                                         |
| S.C.R.                           | 90A, 160A, 250A                                  |
| Characteristics                  | - Synchronized firing                            |
|                                  | - Input available for second stage foot switch   |
|                                  | and/or pressure monitoring                       |
|                                  | - Thermostatic protection for SCR available      |
|                                  | - Protection against transient power surge       |
|                                  | - Entirely digital                               |
|                                  | - Microprocessor control                         |
| Ontiona                          | - Password protected parameters<br>- Water saver |
| Options                          | - Valer Saver                                    |
|                                  | - 16 programs                                    |
|                                  | - Constant current                               |
| DIMENSIONS                       |                                                  |
| DIMENSIONS                       |                                                  |